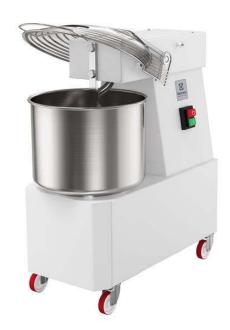

## Dough Mixers 10 liter Spiral Dough Kneader, 1 Speed

| ITEM #  |  |
|---------|--|
| MODEL # |  |
|         |  |
| NAME #  |  |
| SIS #   |  |
| AIA #   |  |

602276 (ESK10L)

10 It spiral Dough Kneader, 1 speed (tool speed 88 rpm), on wheels

#### Item No.

Spiral dough kneader on wheels for pizzerias, bakeries and pastries. Ingredients are kneaded with a stainless steel spiral mixer arm synchronised with bowl rotation (motorized not removable bowl). Body is in painted steel, the 10 lt capacity bowl, the spiral mixer arm and dough breaker pin are in stainless steel. The safety screen allows ingredients to be added without stopping the machine. Equipped with a low voltage control panel with buttons and safety device to stop the machine when the protection screen is opened. 1 speed= 88 rpm - spiral arm, 10 rpm - bowl. Maximum dough capacity: 8 kg per cycle (max flour 5kg/cycle), with 60% hydratation.

### **Main Features**

- Spiral dough kneader with motorized bowl (not removable) and fixed head.
- Ideal for kneading pizza dough, bread or similar dough.
- One speed kneading (tool speed: 88 rpm, bowl speed: 10 rpm).
- Stainless steel (AISI304) squared dough breaker bar for fast and even kneading results
- Maximum keading capacity: 8 kg per cycle (max flour 5kg/cycle), with 60% hydratation.
- Minimum kneading capacity: 5 kg/cycle, with 60% hydratation.
- Transparent protective screen to reduce flour dust release in the work area during kneading (EU EN453:2014) and to prevent dough contaminations.
- Safety device stops the appliance if the cover is openend.
- Equipped with 4 wheels, of which 2 with brakes, allowing to easily move the appliance for storage or cleaning.
- The appliance fits under standard kitchen worktops (see installation drawing).