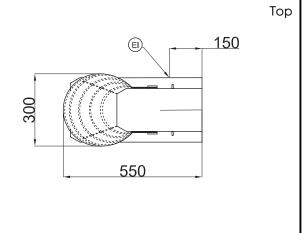

8 kg/Cycle

**Key Information:** 

External dimensions, Width: 300 mm External dimensions, Depth: 550 mm External dimensions, Height: 620 mm Shipping weight: 47 kg Bowl capacity: 10 It