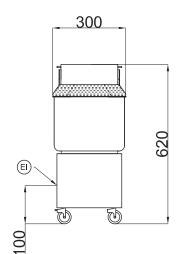

8 kg/Cycle

**Key Information:** 

External dimensions, Width: 300 mm External dimensions, Depth: 550 mm External dimensions, Height: 620 mm Shipping weight: 47 kg Bowl capacity: 10 It