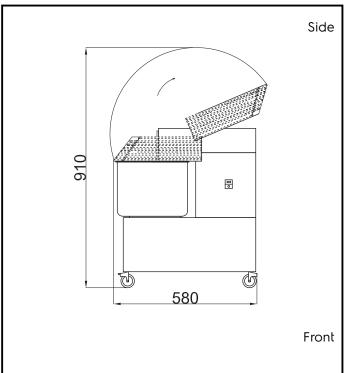

8 kg/Cycle

**Key Information:** 

External dimensions, Width: 300 mm External dimensions, Depth: 550 mm External dimensions, Height: 620 mm Shipping weight: 47 kg Bowl capacity: 10 It